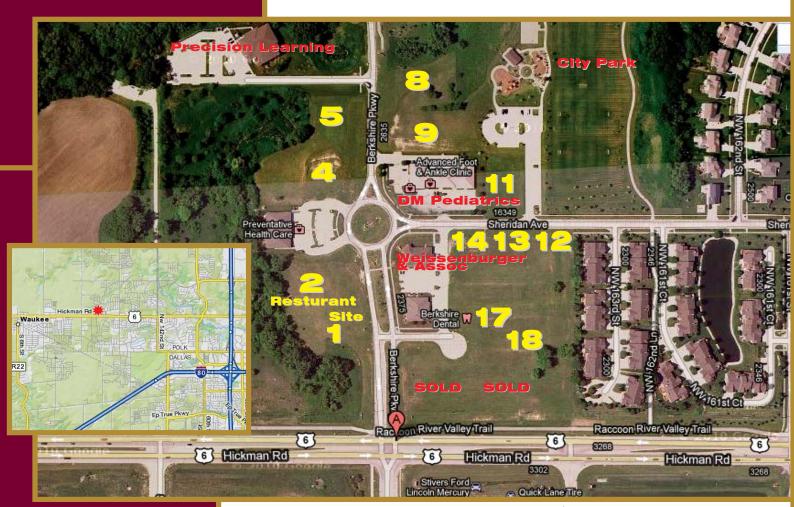

## BERKSHIRE COMMONS OFFICE PARK

**Lots for Sale** 

Hickman Road (US Hwy 6) Clive, Iowa 50325

## **General Information**

• Traffic Count: 30,000 VPD

• 6 Grade Schools within 3 mile radius

• Population: 35,000 within 3 mile radius

• Average Household Income: \$122,726

• Build to Suite Opportunities

12 lots available accommodating office buildings from 4,500 SF to 20,000 SF

## Lots 1 & 2 Restaurant Site

(can erect monument sign on Hickman & Berkshire)

©2011 Coldwell Banker Corporation. Coldwell Banker\* is a registered trademark of Coldwell Banker Corporation. An Equal Opportunity Company. An Equal Housing Opportunity. Each Office is Independently Owned and Operated. If your property is currently listed with a real estate broker, please disregard. It is not our intention to solicit the offerings of other real estate brokers. We are happy to work with them and cooperate fully. This information is believed to be true and accurate however can not be guaranteed by the listing firm or agent. 021011

| <u>LOT</u> | <u>SF</u> | PRICE     | <u>LOT</u> | <u>SF</u> | PRICE     |
|------------|-----------|-----------|------------|-----------|-----------|
| 1          | 52,272    | \$313,632 | 11         | 26,005    | \$130,025 |
| 2          | 52,272    | \$313,632 | 12         | 39,073    | \$195,365 |
| 4          | 52,272    | \$261,360 | 13         | 19,514    | \$97,570  |
| 5          | 52,359    | \$261,795 | 14         | 19,514    | \$97,570  |
| 8          | 49,876    | \$249,380 | 17         | 19,558    | \$97,790  |
| 9          | 41,469    | \$207,345 | 18         | 52,446    | \$314,676 |